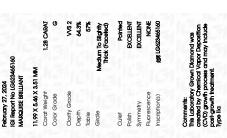

## LABORATORY GROWN DIAMOND REPORT

February 27, 2024

IGI Report Number LG623465160

Description

LABORATORY GROWN DIAMOND

Shape and Cutting Style

MARQUISE BRILLIANT 11.99 X 5.46 X 3.51 MM

G

Measurements

GRADING RESULTS

Carat Weight 1.28 CARAT

Color Grade

Clarity Grade VV\$ 2

#### ADDITIONAL GRADING INFORMATION

| Polish       | EXCELLENT |
|--------------|-----------|
| Symmetry     | EXCELLENT |
| Fluorescence | NONE      |

Comments: This Laboratory Grown Diamond was created by Chemical Vapor Deposition (CVD) growth process and may include post-growth treatment.

Type I

Inscription(s)