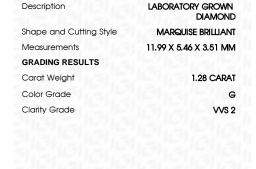

## LABORATORY GROWN DIAMOND REPORT

February 27, 2024

IGI Report Number LG623465160

Description

LABORATORY GROWN DIAMOND

Shape and Cutting Style

MARQUISE BRILLIANT 11.99 X 5.46 X 3.51 MM

G

Measurements

GRADING RESULTS

Carat Weight 1.28 CARAT

Color Grade

Clarity Grade VV\$ 2

### ADDITIONAL GRADING INFORMATION

Polish **EXCELLENT** 

Symmetry **EXCELLENT** 

Fluorescence NONE

Inscription(s) LG623465160

Comments: This Laboratory Grown Diamond was created by Chemical Vapor Deposition (CVD) growth process and may include post-growth treatment.