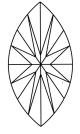

Report verification at igi.org

LG623465160

(何) LG623465160

February 27, 2024

IGI Report Number



# **ELECTRONIC COPY**

## LABORATORY GROWN DIAMOND REPORT

February 27, 2024

IGI Report Number LG623465160

Description

LABORATORY GROWN DIAMOND

Shape and Cutting Style

MARQUISE BRILLIANT 11.99 X 5.46 X 3.51 MM

G

Measurements

GRADING RESULTS

Carat Weight 1.28 CARAT

Color Grade

Clarity Grade VV\$ 2

### ADDITIONAL GRADING INFORMATION

Polish **EXCELLENT** 

Symmetry **EXCELLENT** 

Fluorescence NONE

Inscription(s) LG623465160

Comments: This Laboratory Grown Diamond was created by Chemical Vapor Deposition (CVD) growth process and may include post-growth treatment.

Type IIa

### **PROPORTIONS**



# **CLARITY CHARACTERISTICS**





## **KEY TO SYMBOLS**

Red symbols indicate internal characteristics. Green symbols indicate external characteristics.

### **GRADING SCALES**

### CLARITY

| IF |                      | VVS <sup>1-2</sup>             | VS <sup>1-2</sup>         | SI 1-2               | I 1-3    |
|----|----------------------|--------------------------------|---------------------------|----------------------|----------|
|    | nternally<br>lawless | Very Very<br>Slightly Included | Very<br>Slightly Included | Slightly<br>Included | Included |

#### COLOR

| Е | F | G | Н | I | J | Faint | Very Light | Light |
|---|---|---|---|---|---|-------|------------|-------|
|---|---|---|---|---|---|-------|------------|-------|



Sample Image Used



© IGI 2020, International Gemological Institute

FD - 10 20