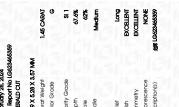

Report verification at igi.org

Long

67.6%

62%

Long

LG623465359

EMERALD CUT 7.69 X 5.28 X 3.57 MM

1.45 CARAT

SI 1

67.6%

**EXCELLENT EXCELLENT** 

(159) LG623465359

NONE

DIAMOND

LABORATORY GROWN

February 28, 2024

IGI Report Number

Shape and Cutting Style

Description

Measurements

Carat Weight

Color Grade

Clarity Grade

Medium

Polish

Symmetry

Fluorescence

Inscription(s)

51%

ADDITIONAL GRADING INFORMATION

Comments: This Laboratory Grown Diamond was

created by Chemical Vapor Deposition (CVD) growth process and may include post-growth treatment.

## LABORATORY GROWN DIAMOND REPORT

February 28, 2024

IGI Report Number LG623465359

LABORATORY GROWN Description

DIAMOND

G

Shape and Cutting Style **EMERALD CUT** 

Measurements 7.69 X 5.28 X 3.57 MM

### **GRADING RESULTS**

1.45 CARAT Carat Weight

Color Grade

SI 1 Clarity Grade

#### ADDITIONAL GRADING INFORMATION

Polish **EXCELLENT** 

**EXCELLENT** Symmetry

NONE Fluorescence

/函 LG623465359 Inscription(s)

Comments: This Laboratory Grown Diamond was created by Chemical Vapor Deposition (CVD) growth process and may include post-growth treatment.