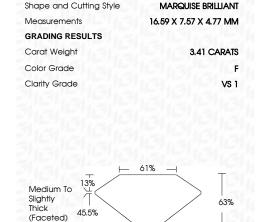

### LABORATORY GROWN DIAMOND REPORT

February 28, 2024

IGI Report Number LG623465481

LABORATORY GROWN Description

DIAMOND

Shape and Cutting Style MARQUISE BRILLIANT

Measurements 16.59 X 7.57 X 4.77 MM

**GRADING RESULTS** 

3.41 CARATS Carat Weight

Color Grade

Clarity Grade VS 1

### **PROPORTIONS**