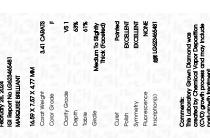

### LABORATORY GROWN DIAMOND REPORT

February 28, 2024

IGI Report Number LG623465481

LABORATORY GROWN Description

DIAMOND

Shape and Cutting Style MARQUISE BRILLIANT

Measurements 16.59 X 7.57 X 4.77 MM

**GRADING RESULTS** 

3.41 CARATS Carat Weight

Color Grade

Clarity Grade VS 1

### ADDITIONAL GRADING INFORMATION

Polish **EXCELLENT** 

**EXCELLENT** Symmetry

NONE Fluorescence

Inscription(s) (国) LG623465481

Comments: This Laboratory Grown Diamond was created by Chemical Vapor Deposition (CVD) growth process and may include post-growth treatment.

## ADDITIONAL GRADING INFORMATION

Inscription(s)

| Polish       | EXCELLEN |
|--------------|----------|
| Symmetry     | EXCELLEN |
| Fluorescence | NON      |

Pointed

Comments: This Laboratory Grown Diamond was created by Chemical Vapor Deposition (CVD) growth process and may include post-growth treatment.