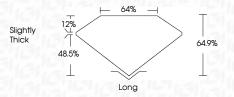

# **PROPORTIONS**

# LABORATORY GROWN DIAMOND REPORT

March 16, 2024

IGI Report Number LG623467125

LABORATORY GROWN Description

DIAMOND

Н

Shape and Cutting Style **EMERALD CUT** 

Measurements 9.82 X 6.96 X 4.52 MM

Shape and Cutting Style EMERALD CUT

Measurements **GRADING RESULTS** 

Carat Weight 3.01 CARATS

Color Grade Clarity Grade VS 1