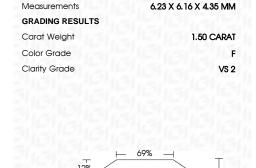

**GRADING RESULTS** 

Measurements

1.50 CARAT Carat Weight

Color Grade

Clarity Grade VS 2

## **PROPORTIONS**