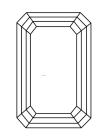

LG623467557

EMERALD CUT 8.63 X 6.12 X 4.04 MM

(159) LG623467557

DIAMOND

LABORATORY GROWN

March 1, 2024

Measurements

Description

## LABORATORY GROWN DIAMOND REPORT

March 1, 2024

IGI Report Number LG623467557

LABORATORY GROWN Description

DIAMOND

E

Shape and Cutting Style **EMERALD CUT** 

Measurements 8.63 X 6.12 X 4.04 MM