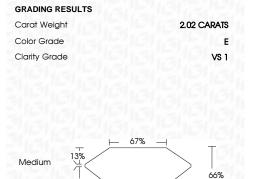

**GRADING RESULTS** 

2.02 CARATS Carat Weight

Color Grade

Clarity Grade VS 1

### **PROPORTIONS**