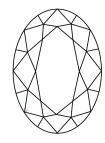

### **PROPORTIONS**

LG623467868

DIAMOND **OVAL BRILLIANT** 

1.13 CARAT

**EXCELLENT EXCELLENT** 

151 LG623467868

NONE

D

VS 1

LABORATORY GROWN

8.49 X 6.06 X 3.56 MM