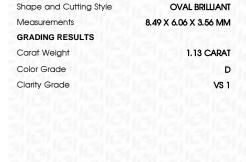

## LABORATORY GROWN DIAMOND REPORT

March 7, 2024

IGI Report Number

Description

Shape and Cutting Style

Measurements

**GRADING RESULTS** 

Carat Weight

Color Grade

Clarity Grade

ADDITIONAL GRADING INFORMATION

Polish

Symmetry

Fluorescence

Inscription(s)

Comments: As Grown - No indication of post-growth treatment

### **PROPORTIONS**

LG623467868

DIAMOND **OVAL BRILLIANT** 

1.13 CARAT

**EXCELLENT EXCELLENT** 

151 LG623467868

NONE

D

VS 1

LABORATORY GROWN

8.49 X 6.06 X 3.56 MM