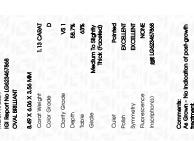

Color Grade

Clarity Grade

ADDITIONAL GRADING INFORMATION

Polish

Symmetry

Fluorescence

Inscription(s)

Comments: As Grown - No indication of post-growth treatment

### **PROPORTIONS**

LG623467868

DIAMOND **OVAL BRILLIANT** 

1.13 CARAT

**EXCELLENT EXCELLENT** 

151 LG623467868

NONE

D

VS 1

LABORATORY GROWN

8.49 X 6.06 X 3.56 MM

## ADDITIONAL GRADING INFORMATION

| Polish         | EXCELLENT         |
|----------------|-------------------|
| Symmetry       | EXCELLENT         |
| Fluorescence   | NONE              |
| Inscription(s) | (159) LG623467868 |
|                |                   |

Comments: As Grown - No indication of post-growth

This Laboratory Grown Diamond was created by High Pressure High Temperature (HPHT) growth process. Type II