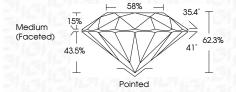

**CLARITY CHARACTERISTICS**



## **KEY TO SYMBOLS**

Red symbols indicate internal characteristics. Green symbols indicate external characteristics.

## **GRADING SCALES**

DEFGHIJ

## CLARITY

| IF.                    | VVS <sup>1-2</sup>             | VS <sup>1-2</sup>         | SI 1-2               | I 1 - 3  |
|------------------------|--------------------------------|---------------------------|----------------------|----------|
| Internally<br>Flawless | Very Very<br>Slightly Included | Very<br>Slightly Included | Slightly<br>Included | Included |
| COLOR                  |                                |                           |                      |          |

Faint

Very Light

Light



Sample Image Used





© IGI 2020, International Gemological Institute

FD - 10 20







#### ADDITIONAL GRADING INFORMATION

| Polish       | EXCELLEN |
|--------------|----------|
| Symmetry     | EXCELLEN |
| Fluorescence | NON      |

(159) LG623468610 Comments: As Grown - No indication of post-growth

Inscription(s)

This Laboratory Grown Diamond was created by High Pressure High Temperature (HPHT) growth process. Type II