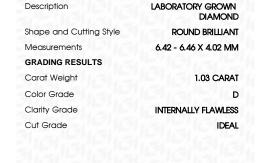

## LABORATORY GROWN DIAMOND REPORT

March 13, 2024

IGI Report Number LG623468610

LABORATORY GROWN Description

DIAMOND

Shape and Cutting Style ROUND BRILLIANT

Measurements 6.42 - 6.46 X 4.02 MM

## **GRADING RESULTS**

1.03 CARAT Carat Weight

Color Grade D

Clarity Grade INTERNALLY FLAWLESS

Cut Grade **IDEAL** 