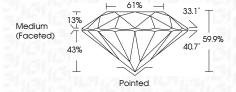

---------|--------------------|-------------------|----------|------------------|
| Internally | Very Very          | Very              | Slightly | Included         |
| Flawless   | Slightly Included  | Slightly Included | Included |                  |

### COLOR

| COLOR |   |   |   |   |   |   |       |            |       |
|-------|---|---|---|---|---|---|-------|------------|-------|
| D     | Е | F | G | Н | ı | J | Faint | Very Light | Light |



Sample Image Used



© IGI 2020, International Gemological Institute

FD - 10 20



March 5, 2024 IGI Report Number LG623474209 Description LABORATORY GROWN DIAMOND Shape and Cutting Style ROUND BRILLIANT 9.29 - 9.32 X 5.58 MM Measurements **GRADING RESULTS** Carat Weight 2.99 CARATS Color Grade Clarity Grade SI 2 Cut Grade **EXCELLENT** 



### ADDITIONAL GRADING INFORMATION

| Polish   | EXCELLEN |
|----------|----------|
| Symmetry | EXCELLEN |
|          |          |

Fluorescence NONE Inscription(s) (G) LG623474209

Comments: This Laboratory Grown Diamond was created by Chemical Vapor Deposition (CVD) growth process and may include post-growth treatment.

Type Ila