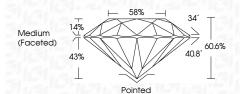

## LG623475878

Report verification at igi.org

Pointed

**PROPORTIONS** 

14%

43%

**CLARITY CHARACTERISTICS** 

**KEY TO SYMBOLS** 

Red symbols indicate internal characteristics.

Green symbols indicate external characteristics.

Medium

(Faceted)