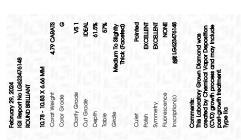

### LABORATORY GROWN DIAMOND REPORT

February 29, 2024

IGI Report Number

Description

Shape and Cutting Style

Measurements

**GRADING RESULTS** 

Carat Weight Color Grade

Clarity Grade

Cut Grade

ADDITIONAL GRADING INFORMATION

created by Chemical Vapor Deposition (CVD) growth

Polish

Symmetry

Fluorescence

Inscription(s) Comments: This Laboratory Grown Diamond was

process and may include post-growth treatment. Type IIa

# **PROPORTIONS**

LG623476148

DIAMOND

4.79 CARATS

G

VS 1

**IDEAL** 

NONE

**EXCELLENT EXCELLENT** 

1/5/1 LG623476148

LABORATORY GROWN

10.78 - 10.83 X 6.66 MM

ROUND BRILLIANT

## ADDITIONAL GRADING INFORMATION

Medium To

Inscription(s)

Slightly

Thick (Faceted)

| Polish       | EXCELLENT |
|--------------|-----------|
| Symmetry     | EXCELLENT |
| Fluorescence | NONE      |

Pointed

(159) LG623476148

Comments: This Laboratory Grown Diamond was created by Chemical Vapor Deposition (CVD) growth process and may include post-growth treatment.