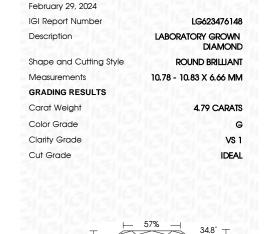

### LABORATORY GROWN DIAMOND REPORT

February 29, 2024

IGI Report Number

Description

Shape and Cutting Style

Measurements

**GRADING RESULTS** 

Carat Weight Color Grade

Clarity Grade

Cut Grade

ADDITIONAL GRADING INFORMATION

created by Chemical Vapor Deposition (CVD) growth

Polish

Symmetry

Fluorescence

Inscription(s) Comments: This Laboratory Grown Diamond was

# **PROPORTIONS**

LG623476148

DIAMOND

4.79 CARATS

G

VS 1

**IDEAL** 

NONE

**EXCELLENT EXCELLENT** 

1/5/1 LG623476148

LABORATORY GROWN

10.78 - 10.83 X 6.66 MM

ROUND BRILLIANT