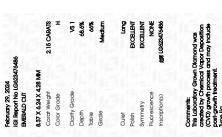

February 29, 2024

IGI Report Number LG623476486

Description

LABORATORY GROWN DIAMOND

Shape and Cutting Style

EMERALD CUT

Measurements

8.37 X 6.24 X 4.28 MM

# **GRADING RESULTS**

Carat Weight 2.15 CARATS

Color Grade

Clarity Grade V\$ 1

### ADDITIONAL GRADING INFORMATION

Polish **EXCELLENT** 

Symmetry **EXCELLENT** 

Fluorescence NONE

Inscription(s) LG623476486

Comments: This Laboratory Grown Diamond was created by Chemical Vapor Deposition (CVD) growth process and may include post-growth treatment.

#### LABORATORY GROWN DIAMOND REPORT

February 29, 2024 IGI Report Number LG623476486 Description LABORATORY GROWN DIAMOND Shape and Cutting Style EMERALD CUT Measurements 8.37 X 6.24 X 4.28 MM **GRADING RESULTS** Carat Weight 2.15 CARATS Color Grade Clarity Grade VS 1

#### ADDITIONAL GRADING INFORMATION

 Polish
 EXCELLENT

 Symmetry
 EXCELLENT

 Fluorescence
 NONE

(159) LG623476486

Comments: This Laboratory Grown Diamond was created by Chemical Vapor Deposition (CVD) growth process and may include post-growth treatment.