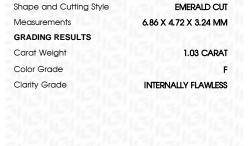

# LABORATORY GROWN DIAMOND REPORT

February 27, 2024

IGI Report Number

Description

Shape and Cutting Style

Measurements

**GRADING RESULTS** 

Carat Weight

Color Grade

Clarity Grade

ADDITIONAL GRADING INFORMATION

created by Chemical Vapor Deposition (CVD) growth

Polish

Symmetry

Fluorescence

Inscription(s) Comments: This Laboratory Grown Diamond was

## **PROPORTIONS**

LG623476658

DIAMOND

**EMERALD CUT** 

1.03 CARAT

**EXCELLENT EXCELLENT** 

151 LG623476658

NONE

LABORATORY GROWN

6.86 X 4.72 X 3.24 MM

INTERNALLY FLAWLESS