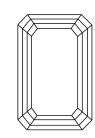

## **PROPORTIONS**

LG623476658

DIAMOND

**EMERALD CUT** 

1.03 CARAT

**EXCELLENT EXCELLENT** 

151 LG623476658

NONE

LABORATORY GROWN

6.86 X 4.72 X 3.24 MM

INTERNALLY FLAWLESS