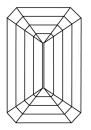

# **CLARITY CHARACTERISTICS**

### **KEY TO SYMBOLS**

Red symbols indicate internal characteristics. Green symbols indicate external characteristics.