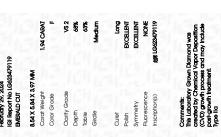

# LABORATORY GROWN DIAMOND REPORT

February 29, 2024

IGI Report Number

LG623479119

Description

LABORATORY GROWN DIAMOND

Shape and Cutting Style

**EMERALD CUT** 

VS 2

Measurements

8.54 X 5.84 X 3.97 MM

**GRADING RESULTS** 

1.94 CARAT Carat Weight

Color Grade

Clarity Grade

#### ADDITIONAL GRADING INFORMATION

Polish **EXCELLENT** 

**EXCELLENT** Symmetry

NONE Fluorescence

Inscription(s) /⑤ LG623479119

Comments: This Laboratory Grown Diamond was created by Chemical Vapor Deposition (CVD) growth process and may include post-growth treatment.

FD - 10 20

February 29, 2024 IGI Report Number LG623479119 Description LABORATORY GROWN DIAMOND Shape and Cutting Style EMERALD CUT Measurements 8.54 X 5.84 X 3.97 MM **GRADING RESULTS** Carat Weight 1.94 CARAT Color Grade Clarity Grade VS 2

#### ADDITIONAL GRADING INFORMATION

Inscription(s)

EXCELLENT Polish Symmetry **EXCELLENT** Fluorescence NONE

(6) LG623479119

Comments: This Laboratory Grown Diamond was created by Chemical Vapor Deposition (CVD) growth process and may include post-growth treatment.