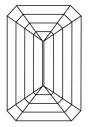

# **ELECTRONIC COPY**

# LABORATORY GROWN DIAMOND REPORT

February 29, 2024

IGI Report Number

LG623479119

Description

LABORATORY GROWN DIAMOND

Shape and Cutting Style

**EMERALD CUT** 

VS 2

Measurements

8.54 X 5.84 X 3.97 MM

**GRADING RESULTS** 

1.94 CARAT Carat Weight

Color Grade

Clarity Grade

#### ADDITIONAL GRADING INFORMATION

Polish **EXCELLENT** 

**EXCELLENT** Symmetry

NONE Fluorescence

Inscription(s) /⑤ LG623479119

Comments: This Laboratory Grown Diamond was created by Chemical Vapor Deposition (CVD) growth process and may include post-growth treatment.

Type IIa

# **PROPORTIONS**



# **CLARITY CHARACTERISTICS**





# **KEY TO SYMBOLS**

Red symbols indicate internal characteristics. Green symbols indicate external characteristics.

#### LABORATORY GROWN DIAMOND REPORT

#### **GRADING SCALES**

#### CLARITY

| IF         | VVS <sup>1-2</sup> | VS <sup>1-2</sup> | SI 1-2   | 11-3     |
|------------|--------------------|-------------------|----------|----------|
| Internally | Very Very          | Very              | Slightly | Included |
| Flawless   | Slightly Included  | Slightly Included | Included |          |

# COLOR

| E | F | G | Н | I | J | Faint | Very Light | Light |
|---|---|---|---|---|---|-------|------------|-------|
|---|---|---|---|---|---|-------|------------|-------|



Sample Image Used



© IGI 2020, International Gemological Institute

FD - 10 20





February 29, 2024 IGI Repo