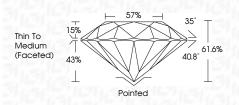

### LABORATORY GROWN DIAMOND REPORT

LG623480820 Report verification at igi.org

57%

Pointed

35

40.8°

61.6%

PROPORTIONS

15%

43%

**CLARITY CHARACTERISTICS** 

**KEY TO SYMBOLS** 

Red symbols indicate internal characteristics.

Green symbols indicate external characteristics.

 $\land$ 

Thin To

Medium

(Faceted)