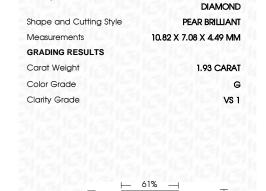

## LABORATORY GROWN DIAMOND REPORT

February 29, 2024

IGI Report Number LG623481232

Description

LABORATORY GROWN DIAMOND

PEAR BRILLIANT

G

Shape and Cutting Style

10.82 X 7.08 X 4.49 MM

**GRADING RESULTS** 

Measurements

Carat Weight 1.93 CARAT

Color Grade

Clarity Grade VS 1