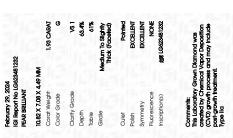

Report verification at igi.org

LG623481232

63.4%

LABORATORY GROWN

February 29, 2024

IGI Report Number

Description

Medium To

(Faceted)

47%

Slightly

Thick

## ADDITIONAL GRADING INFORMATION

Polish **EXCELLENT** 

Symmetry **EXCELLENT** 

Fluorescence NONE

Inscription(s) (3) LG623481232

Comments: This Laboratory Grown Diamond was created by Chemical Vapor Deposition (CVD) growth

process and may include post-growth treatment.

Type IIa

FD - 10 20

 Polish
 EXCELLENT

 Symmetry
 EXCELLENT

 Fluorescence
 NONE

Fluorescence NONE Inscription(s) (G) LG623481232

Pointed

Comments: This Laboratory Grown Diamond was created by Chemical Vapor Deposition (CVD) growth process and may include post-growth treatment.

Type Ila