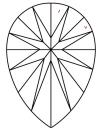

at igi.org

LG623481232

63.4%

LABORATORY GROWN

February 29, 2024

IGI Report Number

Description

Medium To

(Faceted)

47%

Slightly

Thick

# **ELECTRONIC COPY**

## LABORATORY GROWN DIAMOND REPORT

February 29, 2024

IGI Report Number LG623481232

Description

LABORATORY GROWN DIAMOND

PEAR BRILLIANT

G

Shape and Cutting Style

10.82 X 7.08 X 4.49 MM

**GRADING RESULTS** 

Measurements

Carat Weight 1.93 CARAT

Color Grade

Clarity Grade VS 1

## ADDITIONAL GRADING INFORMATION

Polish **EXCELLENT** 

Symmetry **EXCELLENT** 

Fluorescence NONE

Inscription(s) (3) LG623481232

Comments: This Laboratory Grown Diamond was created by Chemical Vapor Deposition (CVD) growth

process and may include post-growth treatment.

Type IIa

## **PROPORTIONS**



#### **CLARITY CHARACTERISTICS**





## **KEY TO SYMBOLS**

Red symbols indicate internal characteristics. Green symbols indicate external characteristics.

## **GRADING SCALES**

## CLARITY

| IF                     | VVS <sup>1-2</sup>             | VS <sup>1-2</sup>         | SI 1-2               | I <sup>1-3</sup> |
|------------------------|--------------------------------|---------------------------|----------------------|------------------|
| Internally<br>Flawless | Very Very<br>Slightly Included | Very<br>Slightly Included | Slightly<br>Included | Included         |

#### COLOR

| E | F | G | Н | I | J | Faint | Very Light | Light |
|---|---|---|---|---|---|-------|------------|-------|
|---|---|---|---|---|---|-------|------------|-------|



Sample Image Used



© IGI 2020, International Gemological Institute

FD