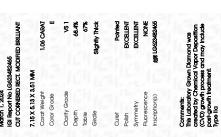

LG623482465

68.4%

(159) LG623482465

LABORATORY GROWN

March 1, 2024

Description

Slightly Thick

IGI Report Number

## ADDITIONAL GRADING INFORMATION

Polish **EXCELLENT** 

Symmetry **EXCELLENT** 

Fluorescence NONE

Inscription(s) 151 LG623482465

Comments: This Laboratory Grown Diamond was created by Chemical Vapor Deposition (CVD) growth process and may include post-growth treatment.

#### ADDITIONAL GRADING INFORMATION

50%

| Polish       | EXCELLEN |
|--------------|----------|
| Symmetry     | EXCELLEN |
| Fluorescence | NON      |

Pointed

Comments: This Laboratory Grown Diamond was created by Chemical Vapor Deposition (CVD) growth process and may include post-growth treatment.

Type II

Inscription(s)