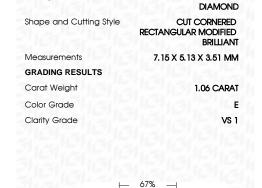

## LABORATORY GROWN DIAMOND REPORT

March 1, 2024

IGI Report Number LG623482465

Description LABORATORY GROWN

DIAMOND

Ε

Shape and Cutting Style CUT CORNERED RECTANGULAR

MODIFIED BRILLIANT

Measurements 7.15 X 5.13 X 3.51 MM

## **GRADING RESULTS**

Carat Weight 1.06 CARAT

Color Grade

Clarity Grade V\$ 1