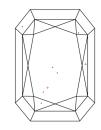

LG623482465

68.4%

(159) LG623482465

LABORATORY GROWN

March 1, 2024

Description

Slightly Thick

IGI Report Number

# **ELECTRONIC COPY**

## LABORATORY GROWN DIAMOND REPORT

March 1, 2024

IGI Report Number LG623482465

Description LABORATORY GROWN

DIAMOND

Ε

Shape and Cutting Style CUT CORNERED RECTANGULAR

MODIFIED BRILLIANT

Measurements 7.15 X 5.13 X 3.51 MM

## **GRADING RESULTS**

Carat Weight 1.06 CARAT

Color Grade

Clarity Grade V\$ 1

## ADDITIONAL GRADING INFORMATION

Polish **EXCELLENT** 

Symmetry **EXCELLENT** 

Fluorescence NONE

Inscription(s) 151 LG623482465

Comments: This Laboratory Grown Diamond was created by Chemical Vapor Deposition (CVD) growth process and may include post-growth treatment.

Type Ila

## **PROPORTIONS**



### **CLARITY CHARACTERISTICS**





## **KEY TO SYMBOLS**

Red symbols indicate internal characteristics. Green symbols indicate external characteristics.

## **GRADING SCALES**

DEFGHIJ

## CLARITY

| IF                     | VVS <sup>1-2</sup>             | VS <sup>1-2</sup>         | SI 1-2               | I 1-3    |
|------------------------|--------------------------------|---------------------------|----------------------|----------|
| Internally<br>Flawless | Very Very<br>Slightly Included | Very<br>Slightly Included | Slightly<br>Included | Included |
| COLOR                  |                                |                           |                      |          |

Faint

Very Light

Light



Sample Image Used



© IGI 2020, International Gemological Institute

FD - 10 20





#### ADDITIONAL GRADING INFOR