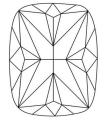

Report verification at igi.org

March 1, 2024

# **ELECTRONIC COPY**

#### LABORATORY GROWN DIAMOND REPORT

March 1, 2024

IGI Report Number

Description

Shape and Cutting Style

Measurements **GRADING RESULTS** 

2.02 CARATS Carat Weight

LG623482514

DIAMOND

VS 2

LABORATORY GROWN

**CUSHION BRILLIANT** 

8.98 X 6.35 X 4.23 MM

Color Grade

Clarity Grade

### ADDITIONAL GRADING INFORMATION

Polish **EXCELLENT** 

**EXCELLENT** Symmetry

NONE Fluorescence

151 LG623482514 Inscription(s)

Comments: This Laboratory Grown Diamond was created by Chemical Vapor Deposition (CVD) growth process and may include post-growth treatment.

Type IIa

### **PROPORTIONS**



## **CLARITY CHARACTERISTICS**





#### **KEY TO SYMBOLS**

Red symbols indicate internal characteristics. Green symbols indicate external characteristics.

#### **GRADING SCALES**

#### CLARITY

| IF                     | VVS <sup>1-2</sup>             | VS <sup>1-2</sup>         | SI 1-2               | I 1 - 3  |
|------------------------|--------------------------------|---------------------------|----------------------|----------|
| Internally<br>Flawless | Very Very<br>Slightly Included | Very<br>Slightly Included | Slightly<br>Included | Included |

#### COLOR

| Е | F | G | Н | I | J | Faint | Very Light | Ligh |
|---|---|---|---|---|---|-------|------------|------|
|---|---|---|---|---|---|-------|------------|------|



Sample Image Used



© IGI 2020, International Gemological Institute

FD - 10 20







####