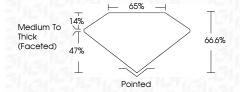

S**





#### **KEY TO SYMBOLS**

Red symbols indicate internal characteristics. Green symbols indicate external characteristics.

#### **GRADING SCALES**

#### CLARITY

| IF                     | VVS <sup>1-2</sup>             | VS <sup>1-2</sup>         | SI 1-2               | I 1 - 3  |
|------------------------|--------------------------------|---------------------------|----------------------|----------|
| Internally<br>Flawless | Very Very<br>Slightly Included | Very<br>Slightly Included | Slightly<br>Included | Included |

#### COLOR

| Е | F | G | Н | I | J | Faint | Very Light | Ligh |
|---|---|---|---|---|---|-------|------------|------|
|---|---|---|---|---|---|-------|------------|------|



Sample Image Used



© IGI 2020, International Gemological Institute

FD - 10 20







#### ADDITIONAL GRADING INFORMATION

| Polish         | EXCELLENT                |
|----------------|--------------------------|
| Symmetry       | EXCELLENT                |
| Fluorescence   | NONE                     |
| Inscription(s) | ( <b>⑤</b> ) LG623482514 |

Comments: This Laboratory Grown Diamond was created by Chemical Vapor Deposition (CVD) growth process and may include post-growth treatment.