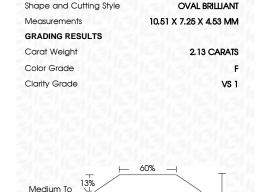

### LABORATORY GROWN DIAMOND REPORT

March 1, 2024

IGI Report Number

Description

Shape and Cutting Style

Measurements

**GRADING RESULTS** 

Carat Weight

Color Grade

Clarity Grade

ADDITIONAL GRADING INFORMATION

created by Chemical Vapor Deposition (CVD) growth

Polish

Symmetry

Fluorescence

Inscription(s) Comments: This Laboratory Grown Diamond was

# **PROPORTIONS**

LG623482794

DIAMOND **OVAL BRILLIANT** 

2.13 CARATS

VS 1

**EXCELLENT EXCELLENT** 

151 LG623482794

NONE

LABORATORY GROWN

10.51 X 7.25 X 4.53 MM