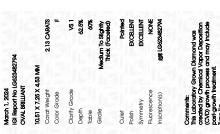

LG623482794

DIAMOND

62.5%

(159) LG623482794

LABORATORY GROWN

March 1, 2024

Description

Slightly

# **PROPORTIONS**

LG623482794

DIAMOND **OVAL BRILLIANT** 

2.13 CARATS

VS 1

**EXCELLENT EXCELLENT** 

151 LG623482794

NONE

## ADDITIONAL GRADING INFORMATION

45.5%

| Polish       | EXCELLEN |
|--------------|----------|
| Symmetry     | EXCELLEN |
| Fluorescence | NON      |

Pointed

Comments: This Laboratory Grown Diamond was created by Chemical Vapor Deposition (CVD) growth process and may include post-growth treatment.