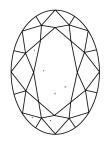

# **PROPORTIONS**

LG623482794

DIAMOND **OVAL BRILLIANT** 

2.13 CARATS

VS 1

**EXCELLENT EXCELLENT** 

151 LG623482794

NONE

LABORATORY GROWN

10.51 X 7.25 X 4.53 MM