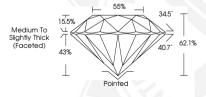

## IGI LABORATORY GROWN DIAMOND IDENTIFICATION REPORT

February 26, 2024

**IGI** Report Number LG623486398 LABORATORY GROWN DIAMOND Description

Shape and Cutting Style ROUND BRILLIANT

Measurements 6.23 - 6.25 X 3.88 MM

#### **GRADING RESULTS**

0.92 CARAT Carat Weight

Color Grade

VVS 1 Clarity Grade Cut Grade IDFAI

#### 6.23 - 6.25 X 3.88 MM

0.92 CARAT Carat Weight Color Grade Clarity Grade VVS 1 Cut Grade IDFAI Polish **EXCELLENT EXCELLENT** Symmetry Fluorescence NONE

161 LG623486398 Inscription(s) Comments: HEARTS & ARROWS This Laboratory Grown Diamond was created by Chemical Vapor Deposition (CVD) growth process and may include post-growth treatment. Type Ila