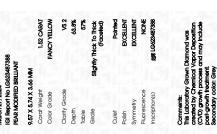

## LABORATORY GROWN DIAMOND REPORT

March 27, 2024

IGI Report Number LG623487388

Description

LABORATORY GROWN DIAMOND

9.57 X 5.74 X 3.66 MM

Shape and Cutting Style

PEAR MODIFIED BRILLIANT

Measurements

**GRADING RESULTS** 

Carat Weight 1.52 CARAT

Color Grade **FANCY YELLOW** 

Clarity Grade VS 2

## ADDITIONAL GRADING INFORMATION

Polish **EXCELLENT** 

**EXCELLENT** Symmetry

NONE Fluorescence

151 LG623487388 Inscription(s)

Comments: This Laboratory Grown Diamond was created by Chemical Vapor Deposition (CVD) growth process and may include post-growth treatment.

9.57 X 5.74 X 3.66 MM

VS 2

PEAR MODIFIED BRILLIANT Shape and Cutting Style

**GRADING RESULTS** 

Carat Weight 1.52 CARAT Color Grade FANCY YELLOW

Clarity Grade

57% Slightly Thick To 63.8% Thick 42% (Faceted)

#### ADDITIONAL GRADING INFORMATION

EXCELLENT Polish Symmetry **EXCELLENT** 

Fluorescence NONE (G) LG623487388 Inscription(s)

Comments: This Laboratory Grown Diamond was created by Chemical Vapor Deposition (CVD) growth process and may include post-growth treatment.