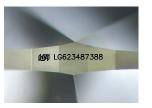

## LABORATORY GROWN DIAMOND REPORT

March 27, 2024

IGI Report Number LG623487388

Description

LABORATORY GROWN DIAMOND

9.57 X 5.74 X 3.66 MM

Shape and Cutting Style

PEAR MODIFIED BRILLIANT

## ADDITIONAL GRADING INFORMATION

Polish **EXCELLENT** 

**EXCELLENT** Symmetry

NONE Fluorescence

151 LG623487388 Inscription(s)

Comments: This Laboratory Grown Diamond was created by Chemical Vapor Deposition (CVD) growth process and may include post-growth treatment.