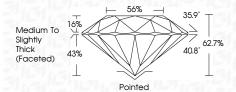

2</sup>             | VS <sup>1-2</sup>         | SI 1-2               | I 1 - 3  |
|------------------------|--------------------------------|---------------------------|----------------------|----------|
| Internally<br>Flawless | Very Very<br>Slightly Included | Very<br>Slightly Included | Slightly<br>Included | Included |
| COLOR                  |                                |                           |                      |          |

Faint

Very Light



Sample Image Used



© IGI 2020, International Gemological Institute

FD - 10 20

Light





LG623489383 Description LABORATORY GROWN

DIAMOND

Shape and Cutting Style ROUND BRILLIANT 6.37 - 6.41 X 4.01 MM Measurements

#### **GRADING RESULTS**

Carat Weight 1.02 CARAT

Color Grade Clarity Grade VS 1 Cut Grade **EXCELLENT** 



### ADDITIONAL GRADING INFORMATION

Polish **EXCELLENT EXCELLENT** Symmetry

Fluorescence NONE (5) LG623489383

Inscription(s) Comments: As Grown - No indication of post-growth