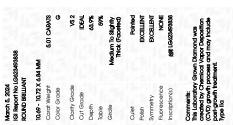

## LABORATORY GROWN DIAMOND REPORT

March 5, 2024

IGI Report Number LG623493838

Description

LABORATORY GROWN DIAMOND

Shape and Cutting Style

**ROUND BRILLIANT** 

G

Measurements

10.69 - 10.72 X 6.84 MM

# **GRADING RESULTS**

Carat Weight 5.01 CARATS

Color Grade

Clarity Grade VS 2

Cut Grade **IDEAL** 

# ADDITIONAL GRADING INFORMATION

Polish **EXCELLENT** 

**EXCELLENT** Symmetry

NONE Fluorescence

1/5/1 LG623493838 Inscription(s)

Comments: This Laboratory Grown Diamond was created by Chemical Vapor Deposition (CVD) growth process and may include post-growth treatment.

# March 5, 2024 IGI Report Number LG623493838 Description LABORATORY GROWN DIAMOND Shape and Cutting Style ROUND BRILLIANT 10.69 - 10.72 X 6.84 MM Measurements **GRADING RESULTS** 5.01 CARATS Carat Weight Color Grade G Clarity Grade VS 2 Cut Grade IDEAL

ADDITIONAL GRADING INFORMATION

Medium To

Slightly Thick (Faceted)

EXCELLENT Polish **EXCELLENT** Symmetry

Fluorescence NONE (159) LG623493838 Inscription(s)

36.2°

Comments: This Laboratory Grown Diamond was created by Chemical Vapor Deposition (CVD) growth process and may include post-growth treatment.