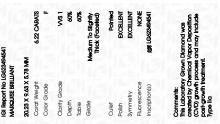

## LABORATORY GROWN DIAMOND REPORT

February 28, 2024

IGI Report Number LG623494541

Description

LABORATORY GROWN DIAMOND

Shape and Cutting Style

MARQUISE BRILLIANT

Measurements

20.23 X 9.63 X 5.78 MM

**GRADING RESULTS** 

Carat Weight 6.22 CARATS

Color Grade

Clarity Grade VVS 1

## ADDITIONAL GRADING INFORMATION

Polish **EXCELLENT** 

Symmetry **EXCELLENT** 

Fluorescence NONE

Inscription(s) (5) LG623494541

Comments: This Laboratory Grown Diamond was created by Chemical Vapor Deposition (CVD) growth process and may include post-growth treatment.