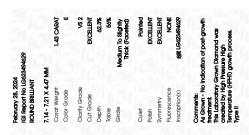

## LABORATORY GROWN DIAMOND REPORT

February 28, 2024

IGI Report Number LG623494629

Description

LABORATORY GROWN DIAMOND

Shape and Cutting Style

ROUND BRILLIANT 7.14 - 7.21 X 4.47 MM

E

Measurements

**GRADING RESULTS** 

Carat Weight 1.43 CARAT

Color Grade

Clarity Grade VS 2

Cut Grade EXCELLENT

## ADDITIONAL GRADING INFORMATION

Polish **EXCELLENT** 

Symmetry **EXCELLENT** 

Fluorescence NONE

Inscription(s) (45) LG623494629

Comments: As Grown - No indication of post-growth

This Laboratory Grown Diamond was created by High Pressure High Temperature (HPHT) growth process.

Type II