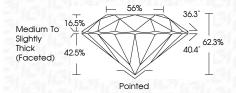

| I 1 - 3  |
|------------|--------------------|-------------------|----------|----------|
| Internally | Very Very          | Very              | Slightly | Included |
| Flawless   | Slightly Included  | Slightly Included | Included |          |

#### COLOR

| COLOR |   |   |   |   |   |   |       |            |       |
|-------|---|---|---|---|---|---|-------|------------|-------|
| D     | Е | F | G | Н | ı | J | Faint | Very Light | Light |



Sample Image Used



© IGI 2020, International Gemological Institute

FD - 10 20



February 28, 2024 IGI Report Number LG623494629 Description LABORATORY GROWN DIAMOND Shape and Cutting Style ROUND BRILLIANT 7.14 - 7.21 X 4.47 MM Measurements **GRADING RESULTS** Carat Weight 1.43 CARAT Color Grade Е Clarity Grade VS 2 Cut Grade **EXCELLENT** 



#### ADDITIONAL GRADING INFORMATION

| Polish       | EXCELLEN |
|--------------|----------|
| Symmetry     | EXCELLEN |
| Fluorescence | NONI     |

Inscription(s)

Comments: As Grown - No indication of post-growth treatment

This Laboratory Grown Diamond was created by High Pressure High Temperature (HPHT) growth process.

Type II