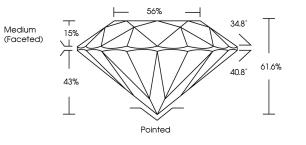

FD - 10 20

P B Q

|                  | Culet<br>Polish<br>Symmetry<br>Fluorescence<br>Inscription(s)<br>Commertis<br>Hourds A Grown - No Ind<br>A Grow |
|------------------|-------------------------------------------------------------------------------------------------------------------------------------------------------------------------------------------------------------------------------------------------------------------------------------------------------------------------------------------------------------------------------------------------------------------------------------------------------------------------------------------------------------------------------------------------------------------------------------------------------------------------------------------------------------------------------------------------------------------------------------------------------------------------------------------------------------------------------------------------------------------------------------------------------------------------------------------------------------------------------------------------------------------------------------------------------------------------------------------------------------------------------------------------------------------------------------------------------------------------------------------------------------------------------------------------------------------------------------------------------------------------------------------------------------------------------------------------------------------------------------------------------------------------------------------------------------------------------------------------------------------------------------------------------------------------------------------------------------------------------------------------------------------------------------------------------------------------------------------------------------------------------------------------------------------------------------------------------------------------------------------------------------------------------------------------------------------------------------------------------------------------------------------------------------------------------------------------------------------------------------------------------------------------------------------------------------------------------------------------------------------------------------------------------------------------------------------------------------------------------------------------------------|
| AGR LG623495134  | Inscription(s)                                                                                                                                                                                                                                                                                                                                                                                                                                                                                                                                                                                                                                                                                                                                                                                                                                                                                                                                                                                                                                                                                                                                                                                                                                                                                                                                                                                                                                                                                                                                                                                                                                                                                                                                                                                                                                                                                                                                                                                                                                                                                                                                                                                                                                                                                                                                                                                                                                                                                              |
| NONE             | Fluorescence                                                                                                                                                                                                                                                                                                                                                                                                                                                                                                                                                                                                                                                                                                                                                                                                                                                                                                                                                                                                                                                                                                                                                                                                                                                                                                                                                                                                                                                                                                                                                                                                                                                                                                                                                                                                                                                                                                                                                                                                                                                                                                                                                                                                                                                                                                                                                                                                                                                                                                |
| EXCELLENT        | Symmetry                                                                                                                                                                                                                                                                                                                                                                                                                                                                                                                                                                                                                                                                                                                                                                                                                                                                                                                                                                                                                                                                                                                                                                                                                                                                                                                                                                                                                                                                                                                                                                                                                                                                                                                                                                                                                                                                                                                                                                                                                                                                                                                                                                                                                                                                                                                                                                                                                                                                                                    |
| EXCELLENT        | Polish                                                                                                                                                                                                                                                                                                                                                                                                                                                                                                                                                                                                                                                                                                                                                                                                                                                                                                                                                                                                                                                                                                                                                                                                                                                                                                                                                                                                                                                                                                                                                                                                                                                                                                                                                                                                                                                                                                                                                                                                                                                                                                                                                                                                                                                                                                                                                                                                                                                                                                      |
| Pointed          | Culet                                                                                                                                                                                                                                                                                                                                                                                                                                                                                                                                                                                                                                                                                                                                                                                                                                                                                                                                                                                                                                                                                                                                                                                                                                                                                                                                                                                                                                                                                                                                                                                                                                                                                                                                                                                                                                                                                                                                                                                                                                                                                                                                                                                                                                                                                                                                                                                                                                                                                                       |
| Medium (Faceted) | Girdle                                                                                                                                                                                                                                                                                                                                                                                                                                                                                                                                                                                                                                                                                                                                                                                                                                                                                                                                                                                                                                                                                                                                                                                                                                                                                                                                                                                                                                                                                                                                                                                                                                                                                                                                                                                                                                                                                                                                                                                                                                                                                                                                                                                                                                                                                                                                                                                                                                                                                                      |
| 899              | Table                                                                                                                                                                                                                                                                                                                                                                                                                                                                                                                                                                                                                                                                                                                                                                                                                                                                                                                                                                                                                                                                                                                                                                                                                                                                                                                                                                                                                                                                                                                                                                                                                                                                                                                                                                                                                                                                                                                                                                                                                                                                                                                                                                                                                                                                                                                                                                                                                                                                                                       |
| 61.6%            | Depth                                                                                                                                                                                                                                                                                                                                                                                                                                                                                                                                                                                                                                                                                                                                                                                                                                                                                                                                                                                                                                                                                                                                                                                                                                                                                                                                                                                                                                                                                                                                                                                                                                                                                                                                                                                                                                                                                                                                                                                                                                                                                                                                                                                                                                                                                                                                                                                                                                                                                                       |
| IDEAL            | Cut Grade                                                                                                                                                                                                                                                                                                                                                                                                                                                                                                                                                                                                                                                                                                                                                                                                                                                                                                                                                                                                                                                                                                                                                                                                                                                                                                                                                                                                                                                                                                                                                                                                                                                                                                                                                                                                                                                                                                                                                                                                                                                                                                                                                                                                                                                                                                                                                                                                                                                                                                   |
| 5                | Clarity Grade                                                                                                                                                                                                                                                                                                                                                                                                                                                                                                                                                                                                                                                                                                                                                                                                                                                                                                                                                                                                                                                                                                                                                                                                                                                                                                                                                                                                                                                                                                                                                                                                                                                                                                                                                                                                                                                                                                                                                                                                                                                                                                                                                                                                                                                                                                                                                                                                                                                                                               |
|                  | Color Grade                                                                                                                                                                                                                                                                                                                                                                                                                                                                                                                                                                                                                                                                                                                                                                                                                                                                                                                                                                                                                                                                                                                                                                                                                                                                                                                                                                                                                                                                                                                                                                                                                                                                                                                                                                                                                                                                                                                                                                                                                                                                                                                                                                                                                                                                                                                                                                                                                                                                                                 |
| 5.42 CARATS      | Carat Weight                                                                                                                                                                                                                                                                                                                                                                                                                                                                                                                                                                                                                                                                                                                                                                                                                                                                                                                                                                                                                                                                                                                                                                                                                                                                                                                                                                                                                                                                                                                                                                                                                                                                                                                                                                                                                                                                                                                                                                                                                                                                                                                                                                                                                                                                                                                                                                                                                                                                                                |
| 6.95 MM          | 11.26 - 11.29 X 6.95 MM                                                                                                                                                                                                                                                                                                                                                                                                                                                                                                                                                                                                                                                                                                                                                                                                                                                                                                                                                                                                                                                                                                                                                                                                                                                                                                                                                                                                                                                                                                                                                                                                                                                                                                                                                                                                                                                                                                                                                                                                                                                                                                                                                                                                                                                                                                                                                                                                                                                                                     |

| PROPORTIONS |
|-------------|

NONE Fluorescence 131 LG623495134 Inscription(s)

Comments: HEARTS & ARROWS

As Grown - No indication of post-growth treatment. This Laboratory Grown Diamond was created by High Pressure High Temperature (HPHT) growth process. Type II