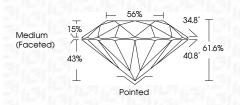

FD - 10 20

P B Q

|                  | Culet<br>Polish<br>Symmetry<br>Fluorescence<br>Inscription(s)<br>Commertis<br>Hourds A Grown - No Ind<br>A Grow |
|------------------|-------------------------------------------------------------------------------------------------------------------------------------------------------------------------------------------------------------------------------------------------------------------------------------------------------------------------------------------------------------------------------------------------------------------------------------------------------------------------------------------------------------------------------------------------------------------------------------------------------------------------------------------------------------------------------------------------------------------------------------------------------------------------------------------------------------------------------------------------------------------------------------------------------------------------------------------------------------------------------------------------------------------------------------------------------------------------------------------------------------------------------------------------------------------------------------------------------------------------------------------------------------------------------------------------------------------------------------------------------------------------------------------------------------------------------------------------------------------------------------------------------------------------------------------------------------------------------------------------------------------------------------------------------------------------------------------------------------------------------------------------------------------------------------------------------------------------------------------------------------------------------------------------------------------------------------------------------------------------------------------------------------------------------------------------------------------------------------------------------------------------------------------------------------------------------------------------------------------------------------------------------------------------------------------------------------------------------------------------------------------------------------------------------------------------------------------------------------------------------------------------------------|
| AGR LG623495134  | Inscription(s)                                                                                                                                                                                                                                                                                                                                                                                                                                                                                                                                                                                                                                                                                                                                                                                                                                                                                                                                                                                                                                                                                                                                                                                                                                                                                                                                                                                                                                                                                                                                                                                                                                                                                                                                                                                                                                                                                                                                                                                                                                                                                                                                                                                                                                                                                                                                                                                                                                                                                              |
| NONE             | Fluorescence                                                                                                                                                                                                                                                                                                                                                                                                                                                                                                                                                                                                                                                                                                                                                                                                                                                                                                                                                                                                                                                                                                                                                                                                                                                                                                                                                                                                                                                                                                                                                                                                                                                                                                                                                                                                                                                                                                                                                                                                                                                                                                                                                                                                                                                                                                                                                                                                                                                                                                |
| EXCELLENT        | Symmetry                                                                                                                                                                                                                                                                                                                                                                                                                                                                                                                                                                                                                                                                                                                                                                                                                                                                                                                                                                                                                                                                                                                                                                                                                                                                                                                                                                                                                                                                                                                                                                                                                                                                                                                                                                                                                                                                                                                                                                                                                                                                                                                                                                                                                                                                                                                                                                                                                                                                                                    |
| EXCELLENT        | Polish                                                                                                                                                                                                                                                                                                                                                                                                                                                                                                                                                                                                                                                                                                                                                                                                                                                                                                                                                                                                                                                                                                                                                                                                                                                                                                                                                                                                                                                                                                                                                                                                                                                                                                                                                                                                                                                                                                                                                                                                                                                                                                                                                                                                                                                                                                                                                                                                                                                                                                      |
| Pointed          | Culet                                                                                                                                                                                                                                                                                                                                                                                                                                                                                                                                                                                                                                                                                                                                                                                                                                                                                                                                                                                                                                                                                                                                                                                                                                                                                                                                                                                                                                                                                                                                                                                                                                                                                                                                                                                                                                                                                                                                                                                                                                                                                                                                                                                                                                                                                                                                                                                                                                                                                                       |
| Medium (Faceted) | Girdle                                                                                                                                                                                                                                                                                                                                                                                                                                                                                                                                                                                                                                                                                                                                                                                                                                                                                                                                                                                                                                                                                                                                                                                                                                                                                                                                                                                                                                                                                                                                                                                                                                                                                                                                                                                                                                                                                                                                                                                                                                                                                                                                                                                                                                                                                                                                                                                                                                                                                                      |
| 899              | Table                                                                                                                                                                                                                                                                                                                                                                                                                                                                                                                                                                                                                                                                                                                                                                                                                                                                                                                                                                                                                                                                                                                                                                                                                                                                                                                                                                                                                                                                                                                                                                                                                                                                                                                                                                                                                                                                                                                                                                                                                                                                                                                                                                                                                                                                                                                                                                                                                                                                                                       |
| 61.6%            | Depth                                                                                                                                                                                                                                                                                                                                                                                                                                                                                                                                                                                                                                                                                                                                                                                                                                                                                                                                                                                                                                                                                                                                                                                                                                                                                                                                                                                                                                                                                                                                                                                                                                                                                                                                                                                                                                                                                                                                                                                                                                                                                                                                                                                                                                                                                                                                                                                                                                                                                                       |
| IDEAL            | Cut Grade                                                                                                                                                                                                                                                                                                                                                                                                                                                                                                                                                                                                                                                                                                                                                                                                                                                                                                                                                                                                                                                                                                                                                                                                                                                                                                                                                                                                                                                                                                                                                                                                                                                                                                                                                                                                                                                                                                                                                                                                                                                                                                                                                                                                                                                                                                                                                                                                                                                                                                   |
| 5                | Clarity Grade                                                                                                                                                                                                                                                                                                                                                                                                                                                                                                                                                                                                                                                                                                                                                                                                                                                                                                                                                                                                                                                                                                                                                                                                                                                                                                                                                                                                                                                                                                                                                                                                                                                                                                                                                                                                                                                                                                                                                                                                                                                                                                                                                                                                                                                                                                                                                                                                                                                                                               |
|                  | Color Grade                                                                                                                                                                                                                                                                                                                                                                                                                                                                                                                                                                                                                                                                                                                                                                                                                                                                                                                                                                                                                                                                                                                                                                                                                                                                                                                                                                                                                                                                                                                                                                                                                                                                                                                                                                                                                                                                                                                                                                                                                                                                                                                                                                                                                                                                                                                                                                                                                                                                                                 |
| 5.42 CARATS      | Carat Weight                                                                                                                                                                                                                                                                                                                                                                                                                                                                                                                                                                                                                                                                                                                                                                                                                                                                                                                                                                                                                                                                                                                                                                                                                                                                                                                                                                                                                                                                                                                                                                                                                                                                                                                                                                                                                                                                                                                                                                                                                                                                                                                                                                                                                                                                                                                                                                                                                                                                                                |
| 6.95 MM          | 11.26 - 11.29 X 6.95 MM                                                                                                                                                                                                                                                                                                                                                                                                                                                                                                                                                                                                                                                                                                                                                                                                                                                                                                                                                                                                                                                                                                                                                                                                                                                                                                                                                                                                                                                                                                                                                                                                                                                                                                                                                                                                                                                                                                                                                                                                                                                                                                                                                                                                                                                                                                                                                                                                                                                                                     |

| PROPORTIONS |
|-------------|

NONE Fluorescence 131 LG623495134 Inscription(s)

Comments: HEARTS & ARROWS

As Grown - No indication of post-growth treatment. This Laboratory Grown Diamond was created by High Pressure High Temperature (HPHT) growth process. Type II