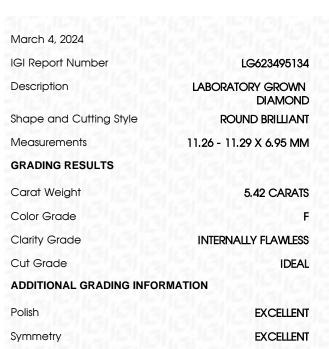

#### March 4, 2024 IGI Report Number LG623495134 Description LABORATORY GROWN DIAMOND ROUND BRILLIANT Shape and Cutting Style

11.04 11.00 V 4.05 MM

LABORATORY GROWN DIAMOND REPORT

| 11.20 - 11.29 X 0.90 MIM | wedsurements    |  |
|--------------------------|-----------------|--|
|                          | GRADING RESULTS |  |
| 5.42 CARATS              | Carat Weight    |  |
| F                        | Color Grade     |  |
| INTERNALLY FLAWLESS      | Clarity Grade   |  |
| IDEAL                    | Cut Grade       |  |

### ADDITIONAL GRADING INFORMATION

| Polish                                                                                                                                   | EXCELLENT                                      |
|------------------------------------------------------------------------------------------------------------------------------------------|------------------------------------------------|
| Symmetry                                                                                                                                 | EXCELLENT                                      |
| Fluorescence                                                                                                                             | NONE                                           |
| Inscription(s)                                                                                                                           | 1671 LG623495134                               |
| Comments: HEARTS & ARROWS<br>As Grown - No indication of po<br>This Laboratory Grown Diamon<br>Pressure High Temperature (HPI<br>Type II | ost-growth treatment.<br>d was created by High |