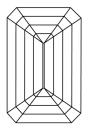

### **PROPORTIONS**

LG623495884

DIAMOND

**EMERALD CUT** 

1.44 CARAT

**EXCELLENT** 

**EXCELLENT** 

151 LG623495884