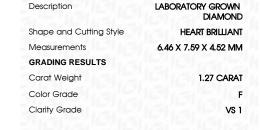

## LABORATORY GROWN DIAMOND REPORT

March 4, 2024

IGI Report Number

GI Report Number

Description

Shape and Cutting Style

Measurements

GRADING RESULTS

Carat Weight

Color Grade

Clarity Grade

ADDITIONAL GRADING INFORMATION

created by Chemical Vapor Deposition (CVD) growth

Polish

Symmetry

Fluorescence

**HEART BRILLIANT** 

LABORATORY GROWN

6.46 X 7.59 X 4.52 MM