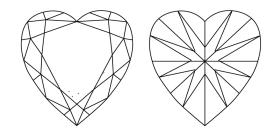

## PROPORTIONS

LG623495953

DIAMOND

1.27 CARAT

EXCELLENT EXCELLENT

151 LG623495953

NONE

VS 1

#### **CLARITY CHARACTERISTICS**

## **KEY TO SYMBOLS**

Red symbols indicate internal characteristics. Green symbols indicate external characteristics.