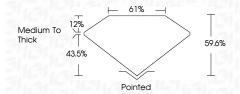

## PROPORTIONS

LG623495953

DIAMOND

1.27 CARAT

EXCELLENT EXCELLENT

151 LG623495953

NONE

VS 1

**HEART BRILLIANT** 

LABORATORY GROWN

6.46 X 7.59 X 4.52 MM