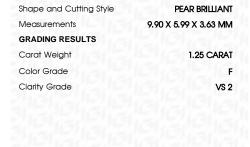

### LABORATORY GROWN DIAMOND REPORT

March 5, 2024

IGI Report Number

LG623496436

Description

LABORATORY GROWN DIAMOND

Shape and Cutting Style

PEAR BRILLIANT

Measurements **GRADING RESULTS** 

1.25 CARAT

9.90 X 5.99 X 3.63 MM

Color Grade

Carat Weight

Clarity Grade

VS 2

151 LG623496436