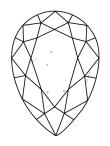

### LABORATORY GROWN DIAMOND REPORT

March 5, 2024

IGI Report Number

LG623496436

Description

LABORATORY GROWN DIAMOND

Shape and Cutting Style

PEAR BRILLIANT

Measurements **GRADING RESULTS** 

1.25 CARAT

9.90 X 5.99 X 3.63 MM

Color Grade

Carat Weight

Clarity Grade

VS 2

151 LG623496436