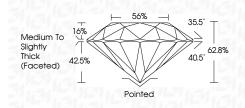

#### LABORATORY GROWN DIAMOND REPORT

LG623497128 Report verification at igi.org

56%

Pointed

35.5°

40.5°

62.8%

PROPORTIONS

16%

42.5%

**CLARITY CHARACTERISTICS** 

**KEY TO SYMBOLS** 

Red symbols indicate internal characteristics.

Green symbols indicate external characteristics.

L

Medium To

Slightly Thick (Faceted)