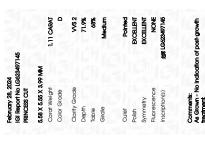

Report verification at igi.org

LG623497145

DIAMOND

LABORATORY GROWN

February 28, 2024

IGI Report Number

Description

### LABORATORY GROWN DIAMOND REPORT

February 28, 2024

IGI Report Number LG623497145

LABORATORY GROWN Description

DIAMOND

Shape and Cutting Style PRINCESS CUT

Measurements 5.58 X 5.55 X 3.99 MM

# **GRADING RESULTS**

1.11 CARAT Carat Weight

Color Grade D

Clarity Grade VVS 2

### ADDITIONAL GRADING INFORMATION

Polish **EXCELLENT** 

**EXCELLENT** Symmetry

NONE Fluorescence

Inscription(s) 151 LG623497145

Comments: As Grown - No indication of post-growth

treatment

This Laboratory Grown Diamond was created by High Pressure High Temperature (HPHT) growth process.

## ADDITIONAL GRADING INFORMATION

EXCELLENT Polish Symmetry **EXCELLENT** Fluorescence NONE (国) LG623497145 Inscription(s) Comments: As Grown - No indication of post-growth

This Laboratory Grown Diamond was created by High

Pressure High Temperature (HPHT) growth process. Type II