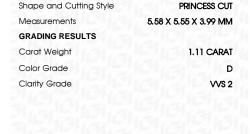

### LABORATORY GROWN DIAMOND REPORT

February 28, 2024

IGI Report Number LG623497145

LABORATORY GROWN Description

DIAMOND

Shape and Cutting Style PRINCESS CUT

Measurements 5.58 X 5.55 X 3.99 MM

# **GRADING RESULTS**

1.11 CARAT Carat Weight

Color Grade D

Clarity Grade VVS 2