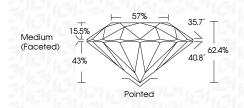

#### LABORATORY GROWN DIAMOND REPORT

LG623497159 Report verification at igi.org

57%

Pointed

35.7

40.8°

62.4%

PROPORTIONS

15.5%

43%

**CLARITY CHARACTERISTICS** 

**KEY TO SYMBOLS** 

Red symbols indicate internal characteristics.

Green symbols indicate external characteristics.

 $\checkmark$ 

Medium

(Faceted)