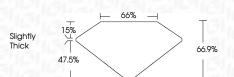

# LABORATORY GROWN DIAMOND REPORT

March 4, 2024

IGI Report Number LG623498413

LABORATORY GROWN Description

DIAMOND

D

Shape and Cutting Style PRINCESS CUT

Measurements 7.58 X 7.37 X 4.93 MM

**GRADING RESULTS** 

Carat Weight 2.57 CARATS

Color Grade

Clarity Grade VVS 2