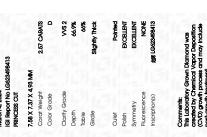

VVS 2

(159) LG623498413

Description LABORATORY GROWN DIAMOND

Shape and Cutting Style PRINCESS CUT 7.58 X 7.37 X 4.93 MM Measurements

**GRADING RESULTS** 

Clarity Grade

Inscription(s)

2.57 CARATS Carat Weight Color Grade

Pointed

#### ADDITIONAL GRADING INFORMATION

EXCELLENT Polish **EXCELLENT** Symmetry Fluorescence NONE

Comments: This Laboratory Grown Diamond was created by Chemical Vapor Deposition (CVD) growth process and may include post-growth treatment.