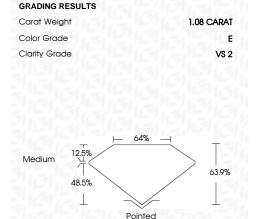

## **GRADING RESULTS**

Carat Weight 1.08 CARAT

Color Grade

Clarity Grade VS 2

## **PROPORTIONS**