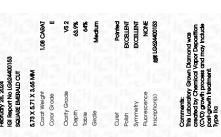

LG624400153 Report verification at igi.org

LG624400153

DIAMOND

LABORATORY GROWN

SQUARE EMERALD CUT

5.73 X 5.71 X 3.65 MM

(G) LG624400153

February 28, 2024

IGI Report Number

Shape and Cutting Style

Description

Measurements

## LABORATORY GROWN DIAMOND REPORT

February 28, 2024

IGI Report Number LG624400153

Description LABORATORY GROWN

DIAMOND

Shape and Cutting Style SQUARE EMERALD CUT

Measurements 5.73 X 5.71 X 3.65 MM

## **GRADING RESULTS**

Carat Weight 1.08 CARAT

Color Grade

Clarity Grade VS 2

## ADDITIONAL GRADING INFORMATION

Polish **EXCELLENT** 

Symmetry **EXCELLENT** 

Fluorescence NONE

Inscription(s) (3) LG624400153

Comments: This Laboratory Grown Diamond was created by Chemical Vapor Deposition (CVD) growth process and may include post-growth treatment.

Type IIa

# Polish **EXCELLENT**

ADDITIONAL GRADING INFORMATION

Inscription(s)

Symmetry **EXCELLENT**Fluorescence **NONE** 

Comments: This Laboratory Grown Diamond was created by Chemical Vapor Deposition (CVD) growth process and may include post-growth treatment.