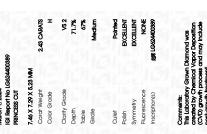

# ADDITIONAL GRADING INFORMATION

58.5%

| Polish   | EXCELLEN |
|----------|----------|
| Symmetry | EXCELLEN |
|          |          |

Fluorescence NONE Inscription(s) (G) LG624400389

Pointed

Comments: This Laboratory Grown Diamond was created by Chemical Vapor Deposition (CVD) growth process and may include post-growth treatment. Type Ila