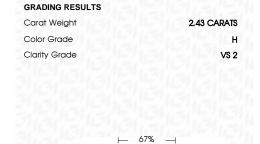

# **GRADING RESULTS**

Carat Weight 2.43 CARATS

Color Grade

Clarity Grade V\$ 2