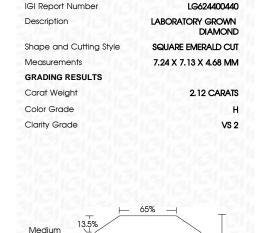

### LABORATORY GROWN DIAMOND REPORT

March 2, 2024

IGI Report Number LG624400440

Description

LABORATORY GROWN DIAMOND SQUARE EMERALD CUT

Shape and Cutting Style

7.24 X 7.13 X 4.68 MM

**GRADING RESULTS** 

Measurements

Carat Weight 2.12 CARATS

Color Grade

Clarity Grade VS 2

# ADDITIONAL GRADING INFORMATION

Polish **EXCELLENT** 

Symmetry **EXCELLENT** 

Fluorescence NONE

Inscription(s) (5) LG624400440

Comments: This Laboratory Grown Diamond was created by Chemical Vapor Deposition (CVD) growth process and may include post-growth treatment.

Type IIa