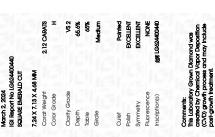

### LABORATORY GROWN DIAMOND REPORT

March 2, 2024

IGI Report Number LG624400440

Description

LABORATORY GROWN DIAMOND SQUARE EMERALD CUT

Shape and Cutting Style

7.24 X 7.13 X 4.68 MM

**GRADING RESULTS** 

Measurements

Carat Weight 2.12 CARATS

Color Grade

Clarity Grade VS 2

# ADDITIONAL GRADING INFORMATION

Polish **EXCELLENT** 

Symmetry **EXCELLENT** 

Fluorescence NONE

Inscription(s) (5) LG624400440

Comments: This Laboratory Grown Diamond was created by Chemical Vapor Deposition (CVD) growth process and may include post-growth treatment.

# ADDITIONAL GRADING INFORMATION

Inscription(s)

49%

| Polish       | EXCELLEN |
|--------------|----------|
| Symmetry     | EXCELLEN |
| Fluorescence | NONI     |

Pointed

65.6%

(159) LG624400440

Comments: This Laboratory Grown Diamond was created by Chemical Vapor Deposition (CVD) growth process and may include post-growth treatment. Type IIa