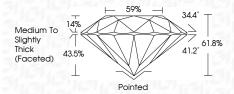

## LG624402090

Pointed

Report verification at igi.org

**PROPORTIONS** 

14%

43.5%

**CLARITY CHARACTERISTICS** 

**KEY TO SYMBOLS** 

Red symbols indicate internal characteristics.

Green symbols indicate external characteristics.

Medium To

Slightly Thick

(Faceted)