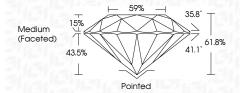

YMBOLS**

Red symbols indicate internal characteristics. Green symbols indicate external characteristics.

### **GRADING SCALES**

### CLARITY

| IF                     | VVS 1-2                        | VS <sup>1-2</sup>         | SI 1-2               | I <sup>1-3</sup> |
|------------------------|--------------------------------|---------------------------|----------------------|------------------|
| Internally<br>Flawless | Very Very<br>Slightly Included | Very<br>Slightly Included | Slightly<br>Included | Included         |

### COLOR

| E | F | G | Н | I | J | Faint | Very Light | Light |
|---|---|---|---|---|---|-------|------------|-------|
|   |   |   |   |   |   |       |            |       |



Sample Image Used



© IGI 2020, International Gemological Institute

FD - 10 20







### ADDITIONAL GRADING INFORMATION

| Polish   | EXCELLEN |
|----------|----------|
| Symmetry | EXCELLEN |
|          |          |

Fluorescence NONE (例 LG624411251 Inscription(s)

Comments: This Laboratory Grown Diamond was created by Chemical Vapor Deposition (CVD) growth process and may include post-growth treatment.