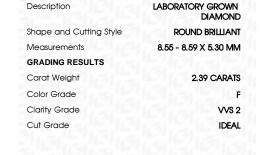

### LABORATORY GROWN DIAMOND REPORT

March 6, 2024

IGI Report Number LG624411251

LABORATORY GROWN Description

DIAMOND

Shape and Cutting Style ROUND BRILLIANT

Measurements 8.55 - 8.59 X 5.30 MM

# **GRADING RESULTS**

2.39 CARATS Carat Weight

Color Grade

Clarity Grade VVS 2

Cut Grade **IDEAL** 