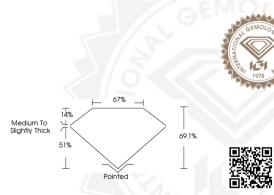

DRILLIAINI

Measurements 4.94 X 3.46 X 2.39 MM

## 4.94 X 3.46 X 2.39 MM

Carat Weight
Color Grade
Clarity Grade
Clarity Grade
Polish
Symmetry
Fluorescence
Inscription(s)
MS 12
MS 16204413474
Comments: This Laboratory Grown
Diamond was created by

Chemical Vapor Deposition (CVD) growth process and may include post-growth treatment. Type IIa

## 4.94 X 3.46 X 2.39 MM

 Carat Weight
 0.35 CARAT

 Color Grade
 D

 Clarity Grade
 VS 2

 Polish
 EXCELLENT

 Symmetry
 EXCELLENT

Fluorescence NONE Inscription(s) IGI LG624413474
Comments: This Laboratory Grown