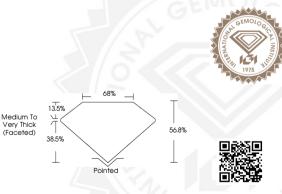

## IGI LABORATORY GROWN DIAMOND IDENTIFICATION REPORT

March 11, 2024

IGI Report Number LG624413865

Description LABORATORY GROWN DIAMOND

Shape and Cutting Style HEART BRILLIANT

Measurements 5.29 X 6.02 X 3.42 MM

### **GRADING RESULTS**

Carat Weight 0.67 CARAT

Color Grade FANCY VIVID PINK

Clarity Grade VS 1

#### ADDITIONAL GRADING INFORMATION

Polish VERY GOOD

Symmetry EXCELLENT

Fluorescence SLIGHT

Inscription(s)

(G) LG624413865

Comments: This Laboratory Grown Diamond was created by High

Pressure High Temperature (HPHT) growth process.