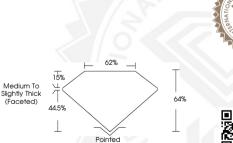

# IGI LABORATORY GROWN DIAMOND IDENTIFICATION REPORT

March 12, 2024

IGI Report Number LG624413981

Description LABORATORY GROWN DIAMOND

Shape and Cutting Style OVAL BRILLIANT

Measurements 7.41 X 5.20 X 3.33 MM

### IGI LABORATORY GROWN DIAMOND ID REPORT

March 12, 2024

IGI Report Number LG624413981

OVAL BRILLIANT

#### 7.41 X 5.20 X 3.33 MM

Carat Weight
Color Grade
Clarity Grade
Polish

0.81 CARAT
FANCY VIVID PINK
VS 1
VERY GOOD

Symmetry VERY GOOD Fluorescence SLIGHT Inscription(s) VERY GOOD SLIGHT SLIGHT LG624413981

#### 7.41 X 5.20 X 3.33 MM

Carat Weight 0.81 CARAT
Color Grade FANCY VIVID PINK
Clarity Grade VS 1
Polish VERY GOOD

Pollsh VERY GOOD Symmetry VERY GOOD Fluorescence SLIGHT

Fluorescence SLIGHT
Inscription(s) (151) LG624413981
Comments: This Laboratory Grown
Diamond was created by High