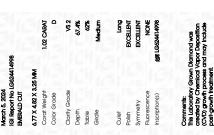

Report verification at igi.org

LG624414998

DIAMOND

LABORATORY GROWN

March 5, 2024

Description

IGI Report Number

### LABORATORY GROWN DIAMOND REPORT

March 5, 2024

IGI Report Number LG624414998

LABORATORY GROWN Description

DIAMOND

**EMERALD CUT** 

D

Shape and Cutting Style

Measurements 6.77 X 4.82 X 3.25 MM

## **GRADING RESULTS**

Type IIa

1.02 CARAT Carat Weight

Color Grade

Clarity Grade VS 2

#### ADDITIONAL GRADING INFORMATION

Polish **EXCELLENT** 

**EXCELLENT** Symmetry

NONE Fluorescence

Inscription(s) 131 LG624414998

Comments: This Laboratory Grown Diamond was created by Chemical Vapor Deposition (CVD) growth process and may include post-growth treatment.