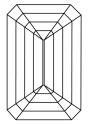

Report verification at igi.org

LG624414998

DIAMOND

LABORATORY GROWN

March 5, 2024

Description

IGI Report Number

## **ELECTRONIC COPY**

### LABORATORY GROWN DIAMOND REPORT

March 5, 2024

IGI Report Number LG624414998

LABORATORY GROWN Description

DIAMOND

**EMERALD CUT** 

D

Shape and Cutting Style

Measurements 6.77 X 4.82 X 3.25 MM

## **GRADING RESULTS**

Type IIa

1.02 CARAT Carat Weight

Color Grade

Clarity Grade VS 2

#### ADDITIONAL GRADING INFORMATION

Polish **EXCELLENT** 

**EXCELLENT** Symmetry

NONE Fluorescence

Inscription(s) 131 LG624414998

Comments: This Laboratory Grown Diamond was created by Chemical Vapor Deposition (CVD) growth process and may include post-growth treatment.

# **PROPORTIONS**



#### **CLARITY CHARACTERISTICS**





#### **KEY TO SYMBOLS**

Red symbols indicate internal characteristics. Green symbols indicate external characteristics.

#### **GRADING SCALES**

#### CLARITY

| IF                     | VVS <sup>1-2</sup>             | VS <sup>1-2</sup>         | SI 1-2               | 11-3     |
|------------------------|--------------------------------|---------------------------|----------------------|----------|
| Internally<br>Flawless | Very Very<br>Slightly Included | Very<br>Slightly Included | Slightly<br>Included | Included |

## COLOR

| Е | F | G | Н | I | J | Faint | Very Light | Light |
|---|---|---|---|---|---|-------|------------|-------|
|---|---|---|---|---|---|-------|------------|-------|



Sample Image Used



© IGI 2020, International Gemological Institute

FD - 10 20







62%