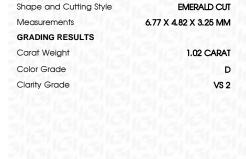

### LABORATORY GROWN DIAMOND REPORT

March 5, 2024

IGI Report Number LG624414998

LABORATORY GROWN Description

DIAMOND

**EMERALD CUT** 

D

Shape and Cutting Style

Measurements 6.77 X 4.82 X 3.25 MM

## **GRADING RESULTS**

Type IIa

1.02 CARAT Carat Weight

Color Grade

Clarity Grade VS 2