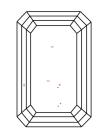

#### **CLARITY CHARACTERISTICS**

#### **KEY TO SYMBOLS**

Red symbols indicate internal characteristics. Green symbols indicate external characteristics.