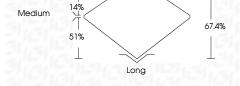

**





#### **KEY TO SYMBOLS**

Red symbols indicate internal characteristics. Green symbols indicate external characteristics.

#### **GRADING SCALES**

#### CLARITY

| IF                     | VVS <sup>1-2</sup>             | VS <sup>1-2</sup>         | SI 1-2               | 11-3     |
|------------------------|--------------------------------|---------------------------|----------------------|----------|
| Internally<br>Flawless | Very Very<br>Slightly Included | Very<br>Slightly Included | Slightly<br>Included | Included |

## COLOR

| Е | F | G | Н | I | J | Faint | Very Light | Light |
|---|---|---|---|---|---|-------|------------|-------|
|---|---|---|---|---|---|-------|------------|-------|



Sample Image Used



© IGI 2020, International Gemological Institute

FD - 10 20







62%

#### ADDITIONAL GRADING INFORMATION

| Polish   | EXCELLEN |
|----------|----------|
| Symmetry | EXCELLEN |
|          |          |

NONE Fluorescence Inscription(s) (例 LG624414998

Comments: This Laboratory Grown Diamond was created by Chemical Vapor Deposition (CVD) growth process and may include post-growth treatment.