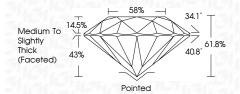

### **PROPORTIONS**

# March 7, 2024

IGI Report Number LG624415289 Description LABORATORY GROWN DIAMOND

Shape and Cutting Style ROUND BRILLIANT

9.42 - 9.47 X 5.84 MM Measurements

**GRADING RESULTS** 

3.23 CARATS Carat Weight Color Grade Е

Clarity Grade VS 1 Cut Grade IDEAL