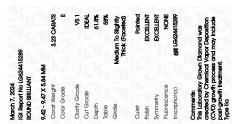

# March 7, 2024

IGI Report Number LG624415289 Description LABORATORY GROWN DIAMOND

Shape and Cutting Style ROUND BRILLIANT

9.42 - 9.47 X 5.84 MM Measurements

**GRADING RESULTS** 

3.23 CARATS Carat Weight Color Grade Е

Clarity Grade VS 1 Cut Grade IDEAL

#### ADDITIONAL GRADING INFORMATION

Polish **EXCELLENT EXCELLENT** Symmetry

Fluorescence NONE (5) LG624415289 Inscription(s)

Comments: This Laboratory Grown Diamond was created by Chemical Vapor Deposition (CVD) growth process and may include post-growth treatment.

# **GRADING RESULTS**

Carat Weight 3.23 CARATS

Color Grade

Clarity Grade VS 1

Cut Grade **IDEAL** 

## ADDITIONAL GRADING INFORMATION

Polish **EXCELLENT** 

**EXCELLENT** Symmetry

NONE Fluorescence

1/51/LG624415289 Inscription(s)

Comments: This Laboratory Grown Diamond was created by Chemical Vapor Deposition (CVD) growth process and may include post-growth treatment. Type IIa