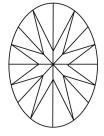

VS 1

**EXCELLENT EXCELLENT** 

/函 LG624415639

NONE

LABORATORY GROWN

18.18 X 12.07 X 7.14 MM

Report verification at igi.org

LG624415639

DIAMOND

59.2%

(6) LG624415639

LABORATORY GROWN

February 29, 2024

IGI Report Number

Description

Slightly

Thick (Faceted)

Thick To

Inscription(s)

# **ELECTRONIC COPY**

### LABORATORY GROWN DIAMOND REPORT

February 29, 2024

IGI Report Number

Description

Shape and Cutting Style

Measurements

**GRADING RESULTS** 

Carat Weight Color Grade

Clarity Grade

ADDITIONAL GRADING INFORMATION

created by Chemical Vapor Deposition (CVD) growth

Polish

Symmetry

Fluorescence

Inscription(s) Comments: This Laboratory Grown Diamond was

process and may include post-growth treatment. Type IIa



#### **CLARITY CHARACTERISTICS**

**PROPORTIONS** 





### **KEY TO SYMBOLS**

Red symbols indicate internal characteristics. Green symbols indicate external characteristics.

### **GRADING SCALES**

### CLARITY

| IF                     | VVS <sup>1-2</sup>             | VS <sup>1-2</sup>         | SI 1-2               | I 1 - 3  |
|------------------------|--------------------------------|---------------------------|----------------------|----------|
| Internally<br>Flawless | Very Very<br>Slightly Included | Very<br>Slightly Included | Slightly<br>Included | Included |

## COLOR

| Е | F | G | Н | I | J | Faint | Very Light | Light |
|---|---|---|---|---|---|-------|------------|-------|
|---|---|---|---|---|---|-------|------------|-------|



Sample Image Used



© IGI 2020, International Gemological Institute

FD - 10 20





62%



##