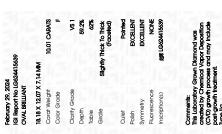

LG624415639

DIAMOND **OVAL BRILLIANT** 

10.01 CARATS

VS 1

**EXCELLENT EXCELLENT** 

/函 LG624415639

NONE

LABORATORY GROWN

18.18 X 12.07 X 7.14 MM

Report verification at igi.org

LG624415639

DIAMOND

59.2%

(6) LG624415639

LABORATORY GROWN

February 29, 2024

### LABORATORY GROWN DIAMOND REPORT

February 29, 2024

IGI Report Number

Description

Shape and Cutting Style

Measurements

**GRADING RESULTS** 

Carat Weight Color Grade

Clarity Grade

ADDITIONAL GRADING INFORMATION

created by Chemical Vapor Deposition (CVD) growth

Polish

Symmetry

Fluorescence

Inscription(s) Comments: This Laboratory Grown Diamond was

process and may include post-growth treatment. Type IIa

#### ADDITIONAL GRADING INFORMATION

| Polish   | EXCELLEN |  |
|----------|----------|--|
| Symmetry | EXCELLEN |  |
| FI .     |          |  |

Comments: This Laboratory Grown Diamond was created by Chemical Vapor Deposition (CVD) growth process and may include post-growth treatment.