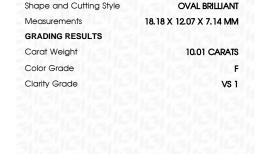

LG624415639

DIAMOND **OVAL BRILLIANT** 

10.01 CARATS

VS 1

**EXCELLENT EXCELLENT** 

/函 LG624415639

NONE

LABORATORY GROWN

18.18 X 12.07 X 7.14 MM

Report verification at igi.org

LG624415639

DIAMOND

59.2%

(6) LG624415639

LABORATORY GROWN

February 29, 2024

### LABORATORY GROWN DIAMOND REPORT

February 29, 2024

IGI Report Number

Description

Shape and Cutting Style

Measurements

**GRADING RESULTS** 

Carat Weight Color Grade

Clarity Grade

ADDITIONAL GRADING INFORMATION

created by Chemical Vapor Deposition (CVD) growth

Polish

Symmetry

Fluorescence

Inscription(s) Comments: This Laboratory Grown Diamond was

process and may include post-growth treatment. Type IIa