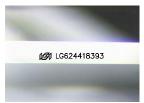

### LABORATORY GROWN DIAMOND REPORT

March 4, 2024

IGI Report Number LG624418393

LABORATORY GROWN Description

DIAMOND

Shape and Cutting Style PRINCESS CUT

Measurements 6.83 X 6.72 X 4.72 MM

**GRADING RESULTS** 

#### ADDITIONAL GRADING INFORMATION

Polish **EXCELLENT** 

**EXCELLENT** Symmetry

NONE Fluorescence

Inscription(s) /函 LG624418393

Comments: This Laboratory Grown Diamond was created by Chemical Vapor Deposition (CVD) growth