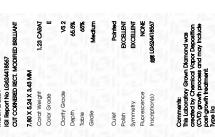

## ADDITIONAL GRADING INFORMATION

Polish **EXCELLENT** 

**EXCELLENT** Symmetry

NONE Fluorescence

16 LG624418567 Inscription(s)

Comments: This Laboratory Grown Diamond was created by Chemical Vapor Deposition (CVD) growth process and may include post-growth treatment. Type IIa

# ADDITIONAL GRADING INFORMATION

49.5%

| Polish       | EXCELLENT |
|--------------|-----------|
| Symmetry     | EXCELLENT |
| Fluorescence | NONE      |

Pointed

(159) LG624418567 Comments: This Laboratory Grown Diamond was created by Chemical Vapor Deposition (CVD) growth process and may include post-growth treatment.