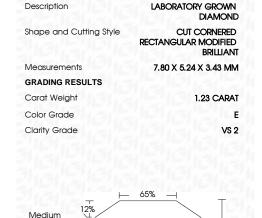

# LABORATORY GROWN DIAMOND REPORT

March 5, 2024

IGI Report Number LG624418567

Description

LABORATORY GROWN DIAMOND

Shape and Cutting Style CUT CORNERED RECTANGULAR

MODIFIED BRILLIANT

Ε

7.80 X 5.24 X 3.43 MM Measurements

# **GRADING RESULTS**

Carat Weight **1.23 CARAT** 

Color Grade

Clarity Grade VS 2