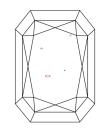

LG624418567

65.5%

March 5, 2024

IGI Report Number

# **ELECTRONIC COPY**

# LABORATORY GROWN DIAMOND REPORT

March 5, 2024

IGI Report Number LG624418567

Description

LABORATORY GROWN DIAMOND

Shape and Cutting Style CUT CORNERED RECTANGULAR

MODIFIED BRILLIANT

Ε

7.80 X 5.24 X 3.43 MM Measurements

# **GRADING RESULTS**

Carat Weight **1.23 CARAT** 

Color Grade

Clarity Grade VS 2

## ADDITIONAL GRADING INFORMATION

Polish **EXCELLENT** 

**EXCELLENT** Symmetry

NONE Fluorescence

16 LG624418567 Inscription(s)

Comments: This Laboratory Grown Diamond was created by Chemical Vapor Deposition (CVD) growth process and may include post-growth treatment. Type IIa

# **PROPORTIONS**



Report verification at igi.org

#### **CLARITY CHARACTERISTICS**





## **KEY TO SYMBOLS**

Red symbols indicate internal characteristics. Green symbols indicate external characteristics.

## **GRADING SCALES**

DEFGHIJ

## CLARITY

| IF                     | VVS <sup>1-2</sup>             | VS <sup>1-2</sup>         | SI 1-2               | I <sup>1-3</sup> |
|------------------------|--------------------------------|---------------------------|----------------------|------------------|
| Internally<br>Flawless | Very Very<br>Slightly Included | Very<br>Slightly Included | Slightly<br>Included | Included         |
| COLOR                  |                                |                           |                      |                  |

Faint

Very Light



Sample Image Used



Light

© IGI 2020, International Gemological Institute

FD - 10 20