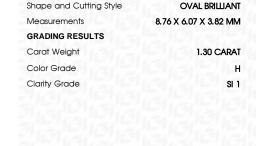

### LABORATORY GROWN DIAMOND REPORT

March 5, 2024

IGI Report Number

Description

Shape and Cutting Style

Measurements

**GRADING RESULTS** 

Carat Weight

Color Grade

Clarity Grade ADDITIONAL GRADING INFORMATION

Polish

Symmetry

Fluorescence

Inscription(s) Comments: This Laboratory Grown Diamond was

process and may include post-growth treatment. Type IIa

created by Chemical Vapor Deposition (CVD) growth

LG624418580

DIAMOND

1.30 CARAT

**EXCELLENT EXCELLENT** 

/函 LG624418580

NONE

SI 1

OVAL BRILLIANT

LABORATORY GROWN

8.76 X 6.07 X 3.82 MM

60% Medium To 14% Slightly Thick (Faceted) 62.9% 44% Pointed