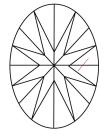

24418580

(例 LG624418580

DIAMOND

LABORATORY GROWN

March 5, 2024

Description

IGI Report Number

## **ELECTRONIC COPY**

### LABORATORY GROWN DIAMOND REPORT

March 5, 2024

IGI Report Number

Description

Shape and Cutting Style

Measurements

**GRADING RESULTS** 

Carat Weight

Color Grade

Clarity Grade ADDITIONAL GRADING INFORMATION

Polish

Symmetry

Fluorescence

Inscription(s) Comments: This Laboratory Grown Diamond was

process and may include post-growth treatment. Type IIa

created by Chemical Vapor Deposition (CVD) growth

LG624418580

DIAMOND

1.30 CARAT

**EXCELLENT EXCELLENT** 

/函 LG624418580

NONE

SI 1

OVAL BRILLIANT

LABORATORY GROWN

8.76 X 6.07 X 3.82 MM

60% Medium To 14% Slightly Thick (Faceted) 62.9% 44% Pointed

# **CLARITY CHARACTERISTICS**

**PROPORTIONS** 





### **KEY TO SYMBOLS**

Red symbols indicate internal characteristics. Green symbols indicate external characteristics.

#### **GRADING SCALES**

#### CLARITY

| IF                     | VVS 1-2                        | VS <sup>1-2</sup>         | SI 1-2               | I <sup>1-3</sup> |
|------------------------|--------------------------------|---------------------------|----------------------|------------------|
| Internally<br>Flawless | Very Very<br>Slightly Included | Very<br>Slightly Included | Slightly<br>Included | Included         |

#### COLOR

| Е | F | G | Н | I | J | Faint | Very Light | Light |
|---|---|---|---|---|---|-------|------------|-------|
|---|---|---|---|---|---|-------|------------|-------|



Sample Image Used



© IGI 2020, International Gemological Institut