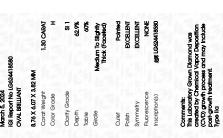

Color Grade

Clarity Grade ADDITIONAL GRADING INFORMATION

Polish

Symmetry

Fluorescence

Inscription(s) Comments: This Laboratory Grown Diamond was

process and may include post-growth treatment. Type IIa

created by Chemical Vapor Deposition (CVD) growth

LG624418580

DIAMOND

1.30 CARAT

**EXCELLENT EXCELLENT** 

/函 LG624418580

NONE

SI 1

OVAL BRILLIANT

LABORATORY GROWN

8.76 X 6.07 X 3.82 MM

60% Medium To 14% Slightly Thick (Faceted) 62.9% 44% Pointed

#### ADDITIONAL GRADING INFORMATION

| Polish   | EXCELLEN |
|----------|----------|
| Symmetry | EXCELLEN |
| Fl       | NON      |

Comments: This Laboratory Grown Diamond was created by Chemical Vapor Deposition (CVD) growth process and may include post-growth treatment.