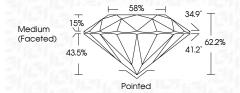

G SCALES**

### CLARITY

| IF                | VVS <sup>1</sup> | -2 | VS <sup>1-2</sup>         | SI 1-2               | I 1-3    |
|-------------------|------------------|----|---------------------------|----------------------|----------|
| Interno<br>Flawle |                  |    | Very<br>Slightly Included | Slightly<br>Included | Included |

# COLOR

| D E F G H I J Faint Very Light | Light |
|--------------------------------|-------|
|--------------------------------|-------|



Sample Image Used



FD - 10 20

© IGI 2020, International Gemological Institute





LG624422324 Description LABORATORY GROWN DIAMOND

Shape and Cutting Style ROUND BRILLIANT 8.13 - 8.15 X 5.06 MM Measurements

**GRADING RESULTS** 

Carat Weight 2.07 CARATS

Color Grade Clarity Grade VVS 2 Cut Grade IDEAL



#### ADDITIONAL GRADING INFORMATION

Polish **EXCELLENT EXCELLENT** Symmetry

Fluorescence NONE (159) LG624422324 Inscription(s)

Comments: This Laboratory Grown Diamond was created by Chemical Vapor Deposition (CVD) growth process and may include post-growth treatment.