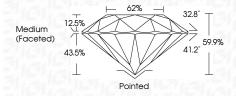

---------|--------------------|-------------------|----------|------------------|
| Internally | Very Very          | Very              | Slightly | Included         |
| Flawless   | Slightly Included  | Slightly Included | Included |                  |

### 00105

| COLOR |   |   |   |   |   |   |       |            |       |
|-------|---|---|---|---|---|---|-------|------------|-------|
| D     | Е | F | G | Н | ı | J | Faint | Very Light | Light |



Sample Image Used



© IGI 2020, International Gemological Institute

FD - 10 20



March 9, 2024 IGI Report Number LG624424085 Description LABORATORY GROWN DIAMOND Shape and Cutting Style ROUND BRILLIANT 9.31 - 9.37 X 5.60 MM Measurements **GRADING RESULTS** Carat Weight 3.01 CARATS Color Grade Clarity Grade SI 1 Cut Grade **EXCELLENT** 



### ADDITIONAL GRADING INFORMATION

| Polish   | EXCELLEN |
|----------|----------|
| Symmetry | EXCELLEN |
|          |          |

NONE Fluorescence (159) LG624424085 Inscription(s)

Comments: This Laboratory Grown Diamond was created by Chemical Vapor Deposition (CVD) growth process and may include post-growth treatment.