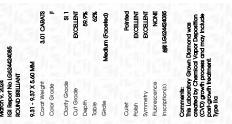

### LABORATORY GROWN DIAMOND REPORT

March 9, 2024

IGI Report Number LG624424085

Description

LABORATORY GROWN DIAMOND

**ROUND BRILLIANT** 

Shape and Cutting Style

9.31 - 9.37 X 5.60 MM

**GRADING RESULTS** 

Measurements

Carat Weight 3.01 CARATS

Color Grade

Clarity Grade SI 1

Cut Grade **EXCELLENT** 

ADDITIONAL GRADING INFORMATION

Polish **EXCELLENT** 

**EXCELLENT** Symmetry

NONE Fluorescence

1/5/1 LG624424085 Inscription(s)

Comments: This Laboratory Grown Diamond was created by Chemical Vapor Deposition (CVD) growth process and may include post-growth treatment.

Type IIa