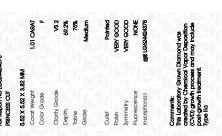

# LABORATORY GROWN DIAMOND REPORT

March 9, 2024

IGI Report Number LG624424378

Description

LABORATORY GROWN DIAMOND

Shape and Cutting Style

PRINCESS CUT

Measurements

5.52 X 5.52 X 3.82 MM

**GRADING RESULTS** 

Carat Weight 1.01 CARAT

Color Grade

Clarity Grade VS 2

# ADDITIONAL GRADING INFORMATION

Polish VERY GOOD

Symmetry VERY GOOD

Fluorescence NONE

Inscription(s) LG624424378

Comments: This Laboratory Grown Diamond was created by Chemical Vapor Deposition (CVD) growth process and may include post-growth treatment.

#### March 9, 2024 IGI Report Number LG624424378 Description LABORATORY GROWN DIAMOND Shape and Cutting Style PRINCESS CUT 5.52 X 5.52 X 3.82 MM Measurements **GRADING RESULTS** Carat Weight 1.01 CARAT Color Grade Clarity Grade VS 2

#### ADDITIONAL GRADING INFORMATION

| Polish         | VERY GOOD                |
|----------------|--------------------------|
| Symmetry       | VERY GOOD                |
| Fluorescence   | NONE                     |
| Inscription(s) | ( <b>⑤</b> ) LG624424378 |

Comments: This Laboratory Grown Diamond was created by Chemical Vapor Deposition (CVD) growth process and may include post-growth treatment. Type Ila